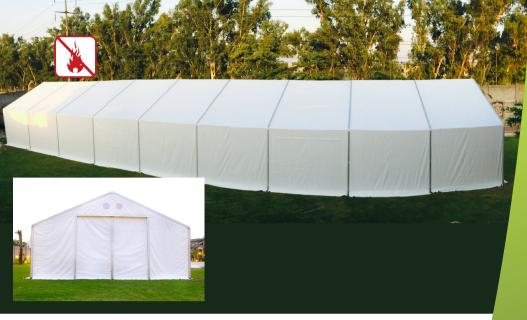

# Rex Hall - MSU 10.0 x 36m

# Product key features Rex Hall - MSU 10.0 x 36m

- Used by UNICEF/UNHCR
- Standard size 10m width by 36m length with large entry doors
- Fast setup with 4-6 personnel without use of lifting equipment or working on heights
- Made of durable aluminium box profiles & hot-dipped galvanised hardware, with covers of durable fire retardant & UV-resistant translucent PVC fabric & fully HF welded for long life
- Designed to withstand high wind up to 31 m/s (>110 km/h) & can be used in both hot & cold climates.