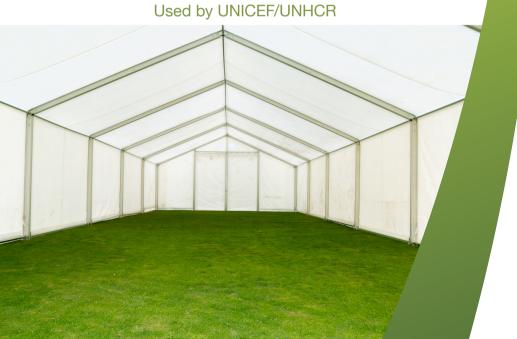

# Product key features Rex Hall - MSU 10.0 x 36m

- Used by UNICEF/UNHCR
- Standard size 10m width by 36m length with large entry doors
- Fast setup with 4-6 personnel without use of lifting equipment or working on heights
- Made of durable aluminium box profiles & hot-dipped galvanised hardware, with covers of durable fire retardant & UV-resistant translucent PVC fabric & fully HF welded for long life
- Designed to withstand high wind up to 31 m/s (>110 km/h) & can be used in both hot & cold climates.